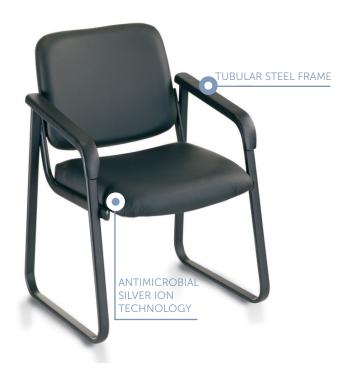

# Model No. 2738 Culp Guest Chair

This guest chair is perfect for the lobby, guest waiting area or an educational environment. Upholstered in Culp-Dillon's Antimicrobial PU, it has the advantage of being durable, environmentally friendly, and is finished using antimicrobial, silver ion technology.

## Features & Materials

- Sled base design
- Molded foam seat for added comfort and durability
- Tubular steel frame construction
- Environmentally friendly + antimicrobial
- Clean all stained areas as soon as possible using: soap and water. For difficult stains use Fantastik® or Formula 409®. Disinfect with a 5:1 water/bleach solution