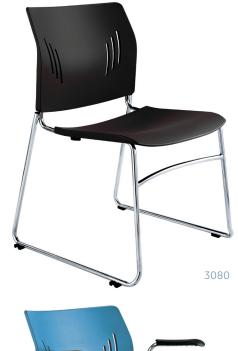

## Side Chair w/Arms + Armless Side Chair

Strong, slim and durable, these chairs sport the easy-care back and seat which come in your choice of seven available colors. Add the custom dolly for convenient stacking and storage.

### 3080

Overall: 20.75"W x 22.75"D x 32.25"H Seat: 18"W x 16.75"D x 17.75"H