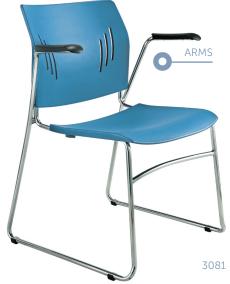

## Side Chair w/Arms + Armless Side Chair

Strong, slim and durable, these chairs sport the easy-care back and seat which come in your choice of seven available colors. Add the custom dolly for convenient stacking and storage.

### 3081

Overall: 24.50"W x 22.75"D x 31"H Seat: 18"W x 16.75"D x 17.75"H

**3080DOLLY (for 3080 & 3081)** Overall: 23"W x 19"D x 35"-39"H

\*Available colours may vary by retailer.