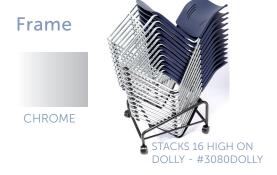

### Features + Materials

- Stacks 16 high on dolly
- Very lightweight
- Durable
- Attractive price
- Stylish design
- Eye catching colors
- Ganging hardware included