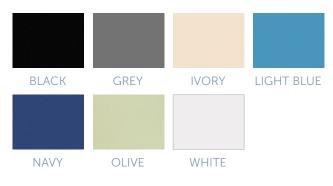

# Guest Seating

# Model No. 3080+3081

## Side Chair w/Arms + Armless Side Chair

Strong, slim and durable, these chairs sport the easy-care back and seat which come in your choice of seven available colors. Add the custom dolly for convenient stacking and storage.

### Colors\*





### Features + Materials

- Stacks 16 high on dolly
- Very lightweight
- Durable
- Attractive price
- Stylish design
- Eye catching colors
- Ganging hardware included





### **Dimensions**

### 3080

Overall: 20.75"W x 22.75"D x 32.25"H Seat: 18"W x 16.75"D x 17.75"H

### 3081

Overall: 24.50"W x 22.75"D x 31"H Seat: 18"W x 16.75"D x 17.75"H

**3080DOLLY (for 3080 & 3081)** Overall: 23"W x 19"D x 35"-39"H

\*Available colours may vary by retailer.