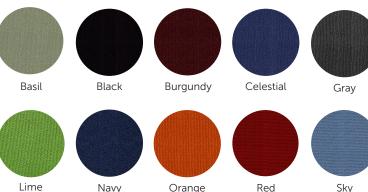

## Model No. **3274**

## **Armless Nesting Chair**

This model offers a nesting chair option to suit all your guest chair needs. Whether you are outfitting an auditorium, dining hall or classroom, we have the ideal solution for your chair needs. The chair features a fabric seat and polypropylene back. Its heavy duty construction ensures that it will be both comfortable and durable.



Upholstery\*



Plastic Backs Available in Black, Dark Blue + Gray\*

## Features + Materials

- Tubular steel frame
- Non-marring floor glides
- Heavy duty fabrics
- Flip up seat allows chairs to nest
- 250 lb. weight capacity

## **Dimensions**

Overall Width: 24.00" Overall Depth: 20.50" Overall Height: 34.00" Seat Width: 18.00" Seat Depth: 19.00" Seat Height: 19.50"

\*Available colours may vary by retailer.