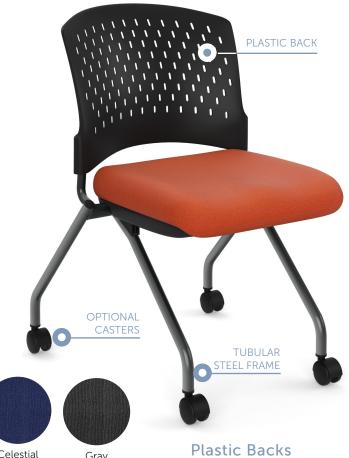

## **Armless Nesting Chair**

This model offers a nesting chair option to suit all your guest chair needs. Whether you are outfitting an auditorium, dining hall or classroom, we have the ideal solution for your chair needs. The chair features a fabric seat and polypropylene back. Its heavy duty construction ensures that it will be both comfortable and durable.

Upholstery\*

Plastic Backs Available in Black, Dark Blue + Gray\*

## Features + Materials

- Tubular steel frame
- Non-marring floor glides
- Heavy duty fabrics
- Flip up seat allows chairs to nest
- 250 lb. weight capacity